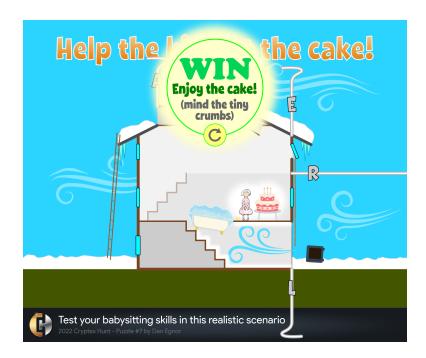

## Test your babysitting skills in this realistic scenario - Part 1

Puzzle 07

To solve the first part of this puzzle, you need to find the order to pull the pins that lets the kid get the cake without (serious) mishap.

Begin with the starting configuration (reload if needed):



First, open the roof so the robber can exit through the window rather than coming down the stairs where the kid is - PIN E



Second, let the robber in to take the safe, so it doesn't crush the cake - PIN A



Third, drop the upper floor so the bathtub bridges the stairs - PIN R



Fourth, open the front door to freeze the bathtub so the kid can cross -  ${\sf PIN}\;{\sf L}$ 



Fifth (and last), lift the wall so the kid gets the cake -  ${\sf PIN}\ {\sf Y}$ 



The winning sequence of pins is E, A, R, L, Y, spelling the solution EARLY.

## Test your babysitting skills in this realistic scenario - Part 2

Puzzle 07

For the second part, you must find all five ways to fail the game. They're marked with a star count from 1-star to 5-star, which puts them in order.

1-star (the hardest): Lift the wall with the bathtub down but not frozen (pins EARY)



2-star: Open the front door without the bathtub down (pin L)



3-star: Lift the wall without the bathtub down (pin Y)



4-star: Drop the safe before it's stolen (pin R)



5-star: Let the robber in without the window open (pin A)



Then, you must discover that the unusual descriptions, website domain, website icon, and drawing of the kid are all referencing <u>The Gashlycrumb Tinies</u>, a macabre