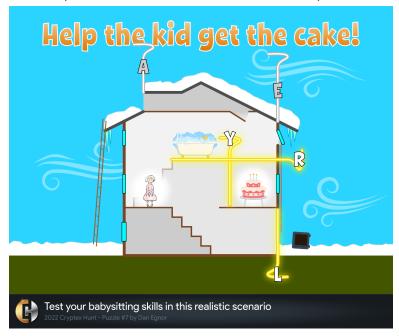

Begin with the starting configuration (reload if needed):

First, open the roof so the robber can exit through the window rather than coming down the stairs where the kid is - PIN E

Second, let the robber in to take the safe, so it doesn't crush the cake - PIN A

Third, drop the upper floor so the bathtub bridges the stairs - PIN R

Fourth, open the front door to freeze the bathtub so the kid can cross -  ${\sf PIN}\;{\sf L}$ 

Fifth (and last), lift the wall so the kid gets the cake -  ${\sf PIN}\ {\sf Y}$ 

The winning sequence of pins is E, A, R, L, Y, spelling the solution EARLY.