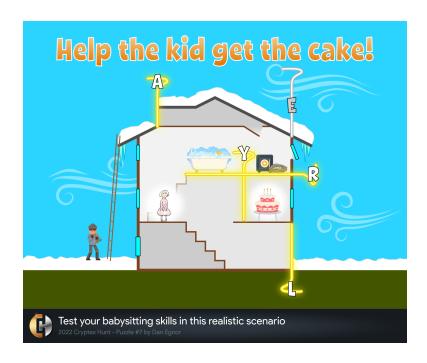

Begin with the starting configuration (reload if needed):

First, open the roof so the robber can exit through the window rather than coming down the stairs where the kid is - PIN E

Second, let the robber in to take the safe, so it doesn't crush the cake - PIN A

Third, drop the upper floor so the bathtub bridges the stairs - PIN R

Fourth, open the front door to freeze the bathtub so the kid can cross -  ${\sf PIN}\;{\sf L}$ 

Fifth (and last), lift the wall so the kid gets the cake -  ${\sf PIN}\ {\sf Y}$ 

The winning sequence of pins is E, A, R, L, Y, spelling the solution EARLY.