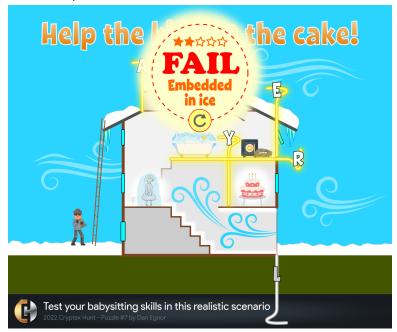

1-star (the hardest): Lift the wall with the bathtub down but not frozen (pins EARY)

2-star: Open the front door without the bathtub down (pin L)

3-star: Lift the wall without the bathtub down (pin Y)

4-star: Drop the safe before it's stolen (pin R)

## Cryptex Hunt 2022 Solution Guide

W is for WINNIE embedded in ice

A is for AMY who fell down the stairs