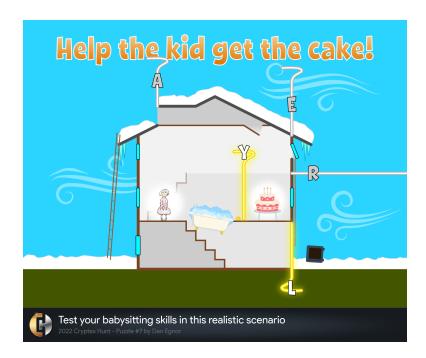

## Test your babysitting skills in this realistic scenario - Part 2

Puzzle 07

For the second part, you must find all five ways to fail the game. They're marked with a star count from 1-star to 5-star, which puts them in order.

1-star (the hardest): Lift the wall with the bathtub down but not frozen (pins EARY)

2-star: Open the front door without the bathtub down (pin L)

3-star: Lift the wall without the bathtub down (pin Y)

4-star: Drop the safe before it's stolen (pin R)

5-star: Let the robber in without the window open (pin A)

Then, you must discover that the unusual descriptions, website domain, website icon, and drawing of the kid are all referencing <u>The Gashlycrumb Tinies</u>, a macabre alphabet book by Edward Gorey in which one child for each letter of the alphabet meets their demise in a different way.