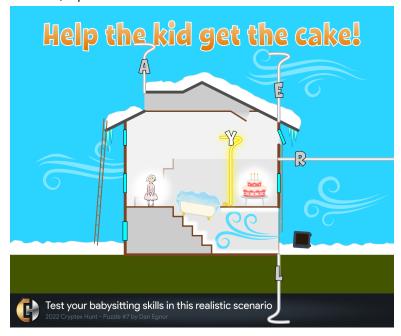

## Test your babysitting skills in this realistic scenario - Part 1

Puzzle 07

To solve the first part of this puzzle, you need to find the order to pull the pins that lets the kid get the cake without (serious) mishap.

Begin with the starting configuration (reload if needed):

First, open the roof so the robber can exit through the window rather than coming down the stairs where the kid is - PIN E

Second, let the robber in to take the safe, so it doesn't crush the cake - PIN A

Third, drop the upper floor so the bathtub bridges the stairs - PIN R

Fourth, open the front door to freeze the bathtub so the kid can cross -  ${\sf PIN}\;{\sf L}$ 

Fifth (and last), lift the wall so the kid gets the cake -  ${\sf PIN}\ {\sf Y}$ 

The winning sequence of pins is E, A, R, L, Y, spelling the solution EARLY.