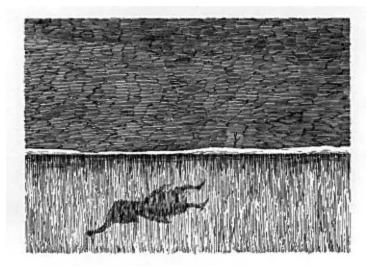

Each failure state is referencing one entry from the book. Ordering the references from 1-star to 5-star:

S is for Susan who perished of fits