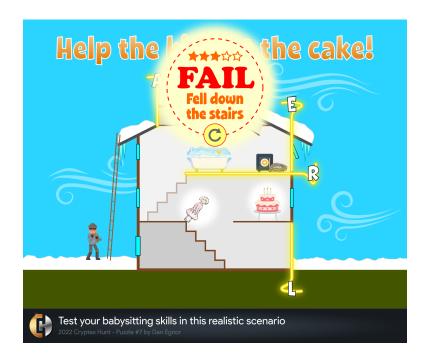

1-star (the hardest): Lift the wall with the bathtub down but not frozen (pins EARY)

2-star: Open the front door without the bathtub down (pin L)

3-star: Lift the wall without the bathtub down (pin Y)

4-star: Drop the safe before it's stolen (pin R)

5-star: Let the robber in without the window open (pin A)

Then, you must discover that the unusual descriptions, website domain, website icon, and drawing of the kid are all referencing <u>The Gashlycrumb Tinies</u>, a macabre alphabet book by Edward Gorey in which one child for each letter of the alphabet meets their demise in a different way.

## Cryptex Hunt 2022 Solution Guide

W is for WINNIE embedded in ice

A is for AMY who fell down the stairs