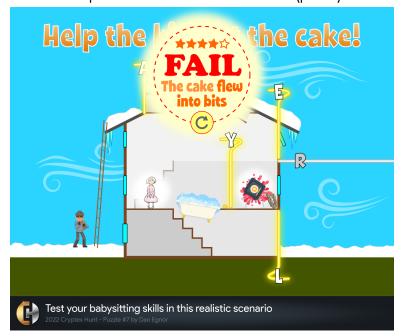

1-star (the hardest): Lift the wall with the bathtub down but not frozen (pins EARY)

2-star: Open the front door without the bathtub down (pin L)

3-star: Lift the wall without the bathtub down (pin Y)

4-star: Drop the safe before it's stolen (pin R)

5-star: Let the robber in without the window open (pin A)

Then, you must discover that the unusual descriptions, website domain, website icon, and drawing of the kid are all referencing <u>The Gashlycrumb Tinies</u>, a macabre alphabet book by Edward Gorey in which one child for each letter of the alphabet meets their demise in a different way.

## Cryptex Hunt 2022 Solution Guide

T is for TITUS who flew into bits

H is for HECTOR done in by a thug

In star order, these Gashlycrumb Tinies references spell the solution SWATH.