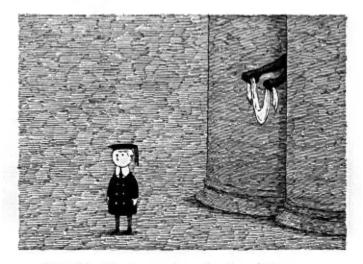

## Cryptex Hunt 2022 Solution Guide

T is for TITUS who flew into bits

H is for HECTOR done in by a thug

In star order, these Gashlycrumb Tinies references spell the solution SWATH.