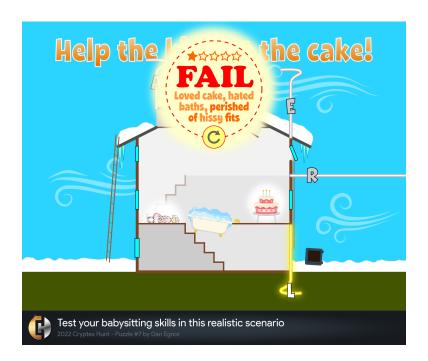

1-star (the hardest): Lift the wall with the bathtub down but not frozen (pins EARY)

2-star: Open the front door without the bathtub down (pin L)

3-star: Lift the wall without the bathtub down (pin Y)

4-star: Drop the safe before it's stolen (pin R)

Each failure state is referencing one entry from the book. Ordering the references from 1-star to 5-star:

S is for Susan who perished of fits