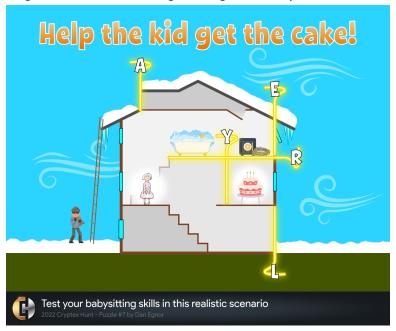

## Test your babysitting skills in this realistic scenario - Part 1

Puzzle 07

To solve the first part of this puzzle, you need to find the order to pull the pins that lets the kid get the cake without (serious) mishap.

Begin with the starting configuration (reload if needed):

First, open the roof so the robber can exit through the window rather than coming down the stairs where the kid is - PIN E

Second, let the robber in to take the safe, so it doesn't crush the cake - PIN A

Third, drop the upper floor so the bathtub bridges the stairs - PIN R

Fourth, open the front door to freeze the bathtub so the kid can cross -  ${\sf PIN}\;{\sf L}$ 

Fifth (and last), lift the wall so the kid gets the cake -  ${\sf PIN}\ {\sf Y}$ 

The winning sequence of pins is E, A, R, L, Y, spelling the solution EARLY.