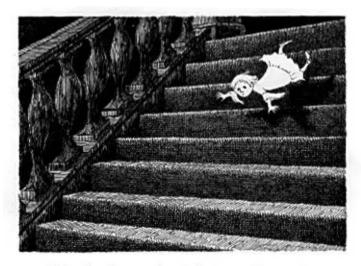

## Cryptex Hunt 2022 Solution Guide

W is for WINNIE embedded in ice

A is for AMY who fell down the stairs