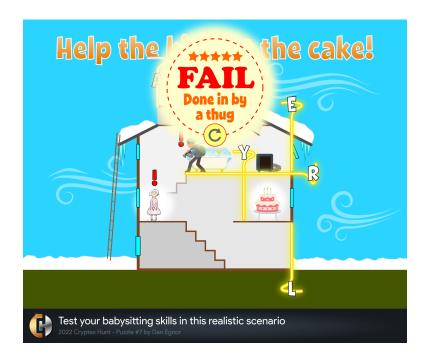

5-star: Let the robber in without the window open (pin A)

Then, you must discover that the unusual descriptions, website domain, website icon, and drawing of the kid are all referencing <u>The Gashlycrumb Tinies</u>, a macabre alphabet book by Edward Gorey in which one child for each letter of the alphabet meets their demise in a different way.

## Cryptex Hunt 2022 Solution Guide

T is for TITUS who flew into bits

H is for HECTOR done in by a thug

In star order, these Gashlycrumb Tinies references spell the solution SWATH.