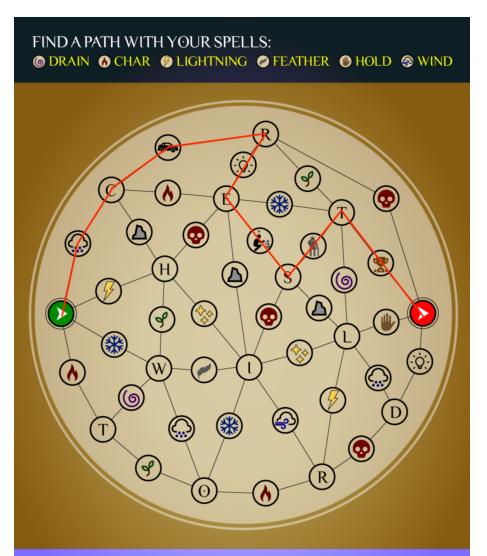

## Report to the Wizarding Academy immediately! - Part 1

Puzzle 03

Some words are bolded in the instructions: "Cut one letter from each spell to make a new path." Each spell in the list can become a new word with one letter removed: RAIN, CAR, LIGHTING, FATHER, OLD, WIN. This hidden path spells out **CREST**.