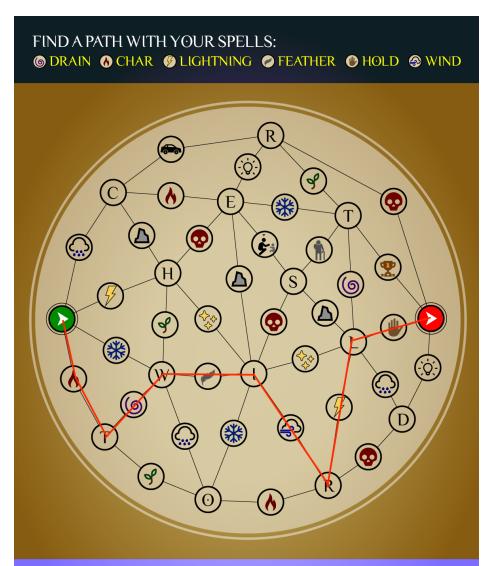

## Report to the Wizarding Academy immediately! -Part 1

Puzzle 03

There's only one path from start to finish that uses only the spells in your list, and this path spells the word **TWIRL**.

Will you make the **cut**? If you complete this **one** last test, you'll receive your **letter** of apprenticeship **from** the famed Wizard Whitebeard! **Each** student has failed to make it past the Magic Isle, but with your trusty **spell** book in hand, you're ready **to** try. **Make** way for **a new** adventure...if you know enough spells to find a **path** to the other side.

Will you make the **cut**? If you complete this **one** last test, you'll receive your **letter** of apprenticeship **from** the famed Wizard Whitebeard! **Each** student has failed to make it past the Magic Isle, but with your trusty **spell** book in hand, you're ready **to** try. **Make** way for **a new** adventure...if you know enough spells to find a **path** to the other side.